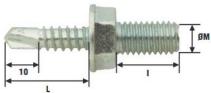

## DIMENSIONS

| ØM<br>(tige filetée) | L  | l<br>mm |
|----------------------|----|---------|
| M6                   | 20 | 6       |
| M7X100               | 20 | 6       |
| M8                   | 20 | 10      |
| M8                   | 20 | 15      |