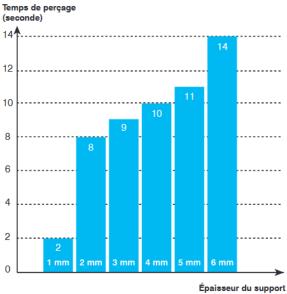

• Capacité de perçage sur plaques métalliques jusqu'à 6 mm d'épaisseur,

• Rapidité d'installation (11 secondes sur plaque d'acier 5 mm), sans pré-perçage,

• Haute résistance (résistance à la traction >200 kg sur une plaque d'acier 5 mm),

en acier (mm)

CHARGES RECOMMANDÉES

inclus coefficient de sécurité

**TEMPS DE PERCAGE**