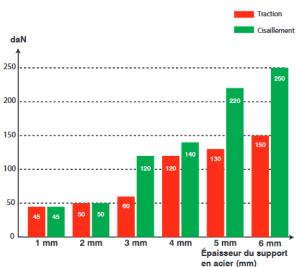

• Capacité de perçage sur plaques métalliques jusqu'à 6 mm d'épaisseur,

• Rapidité d'installation (11 secondes sur plaque d'acier 5 mm), sans pré-perçage,

• Haute résistance (résistance à la traction >200 kg sur une plaque d'acier 5 mm),

en acier (mm)

CHARGES RECOMMANDÉES

inclus coefficient de sécurité

**TEMPS DE PERCAGE**